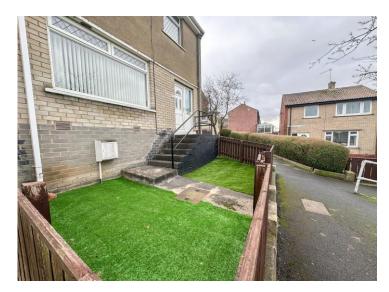

### **Externally**

Small garden area to the front facing out onto playing field and a short walk down hill to the local bus stop. Enclosed pebble yard to the rear ideal for entertaining with cul de sac parking directly outside.