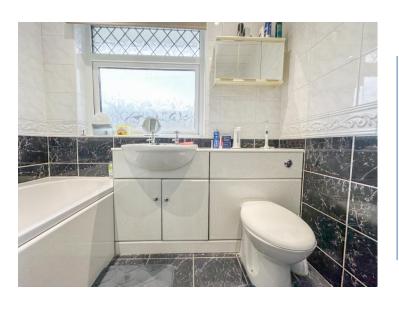

**Bathroom** 7' 2" x 6' 1" (2.19m x 1.85m)

Features a white suite with W/C, Wash Basin, Bath and overhead electric shower.