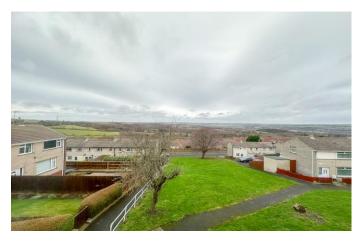

**Bedroom 1** 16' 0" x 10' 0" (4.88m x 3.05m) Max The main bedroom features a pleasant panoramic outlook towards Blaydon Burn and surrounding areas. Along with two built in cupboards for storage.

**Bedroom 2** 11' 11" x 7' 11" (3.64m x 2.42m) Max Benefits from a built in cupboard for storage and overlooks the rear cul de sac area.

### **Externally**

Small garden area to the front facing out onto playing field and a short walk down hill to the local bus stop. Enclosed pebble yard to the rear ideal for entertaining with cul de sac parking directly outside.