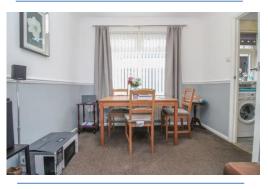

**Dining area** 9' 7" x 9' 0" (2.91m x 2.75m) Max Open plan L shaped lounge and dining area.

**Kitchen** 11' 4" x 8' 10" (3.45m x 2.69m)

Fitted with a range of wall and base units for storage and space for white goods.