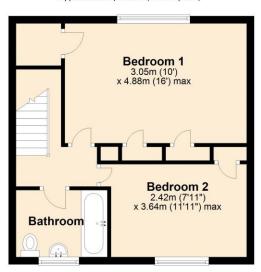

**Bedroom 1** 16' 0" x 10' 0" (4.88m x 3.05m) Max The main bedroom features a pleasant panoramic outlook towards Blaydon Burn and surrounding areas. Along with two built in cupboards for storage.

**Bedroom 2** 11' 11" x 7' 11" (3.64m x 2.42m) Max Benefits from a built in cupboard for storage and overlooks the rear cul de sac area.

**Bathroom** 7' 2" x 6' 1" (2.19m x 1.85m)

Features a white suite with W/C, Wash Basin, Bath and overhead electric shower.

# **Floorplan**

**Ground Floor** Approx. 39.4 sq. metres (424.5 sq. feet)

First Floor Approx. 37.6 sq. metres (404.3 sq. feet)

Total area: approx. 77.0 sq. metres (828.7 sq. feet)