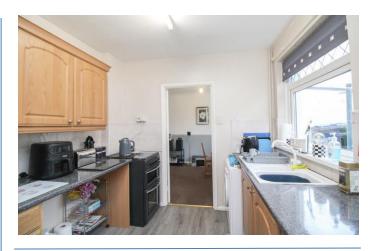

**Dining area** 9' 7" x 9' 0" (2.91m x 2.75m) Max Open plan L shaped lounge and dining area.

**Kitchen** 11' 4" x 8' 10" (3.45m x 2.69m)

Fitted with a range of wall and base units for storage and space for white goods.