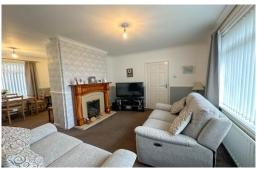

\*\*\*CHAIN FREE\*\*\*

**End Terrace Home** 

**Two Bedrooms** 

**Pleasant Outlook** 

**Cul De Sac Parking** 

**Awaiting EPC** 

**Lounge** 13' 1" x 11' 5" (3.98m x 3.47m) Max 'L' shaped lounge/dining area leading to the kitchen.

**Dining area** 9' 7" x 9' 0" (2.91m x 2.75m) Max Open plan L shaped lounge and dining area.

**Kitchen** 11' 4" x 8' 10" (3.45m x 2.69m)

Fitted with a range of wall and base units for storage and space for white goods.