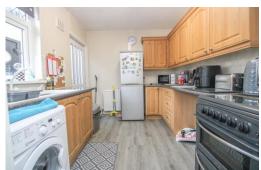

**Dining area** 9' 7" x 9' 0" (2.91m x 2.75m) Max Open plan L shaped lounge and dining area.

**Kitchen** 11' 4" x 8' 10" (3.45m x 2.69m)

Fitted with a range of wall and base units for storage and space for white goods.