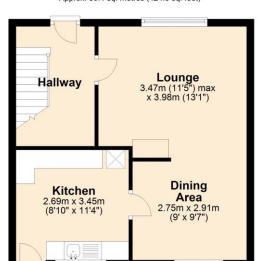

# **Floorplan**

**Ground Floor** Approx. 39.4 sq. metres (424.5 sq. feet)

First Floor Approx. 37.6 sq. metres (404.3 sq. feet)

Total area: approx. 77.0 sq. metres (828.7 sq. feet)