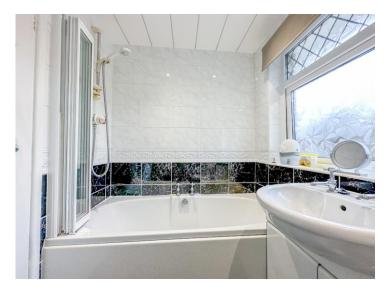

**Bathroom** 7' 2" x 6' 1" (2.19m x 1.85m)

Features a white suite with W/C, Wash Basin, Bath and overhead electric shower.